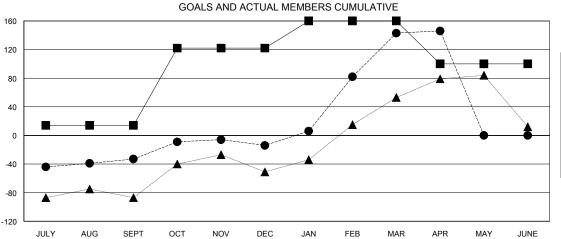

## GOALS AND ACTUAL NEW CLUBS CUMULATIVE

| - ■ - CURRENT YEAR GOALS FOR NEW  |
|-----------------------------------|
| MEMBERS                           |
| - ● - CURRENT YEAR ACTUAL MEMBERS |
| - ▲ - LAST YEAR ACTUAL MEMBERS    |
|                                   |
|                                   |